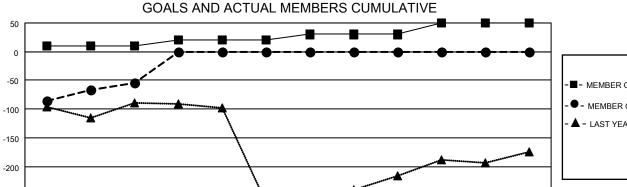

## MONTHLY MEMBERSHIP PROGRESS REPORT

## **LOCATION INDIA**

## District 3233G2

| Clubs RESULTS FOR 2020-2021 |   |   |   | Members RESULTS FOR 2020-2021 |    |    |     |
|-----------------------------|---|---|---|-------------------------------|----|----|-----|
|                             |   |   |   |                               |    |    |     |
| JULY/AUG/SEPT               | 1 | 1 | 1 | JULY/AUG/SEPT                 | 10 | 71 | 115 |
| OCT/NOV/DEC                 | 1 | 0 | 0 | OCT/NOV/DEC                   | 10 | 0  | 0   |
| JAN/FEB/MAR                 | 1 | 0 | 0 | JAN/FEB/MAR                   | 10 | 0  | 0   |
| APR/MAY/JUNE                | 2 | 0 | 0 | APR/MAY/JUNE                  | 20 | 0  | 0   |

## GOALS AND ACTUAL NEW CLUBS CUMULATIVE





JAN

MAR

Results as of: 9/30/2020

| DROPPED CLUBS: 1 |     |
|------------------|-----|
| DROPPED MEMBERS  |     |
| DECEASED         | 1   |
| CLUB CANCELLED   | 0   |
| OTHER            | 114 |
| TOTAL            | 115 |

AUG

SEPT

ОСТ

NOV

| 14 CLUBS OF 111 ADDED 1 OR MORE | GENDER DISTRIBUTION |                |     |  |
|---------------------------------|---------------------|----------------|-----|--|
| NEW MEMBERS                     | MALE                | 1,735 (65.25%) |     |  |
|                                 | FEMALE              | 924 (34.75%)   |     |  |
| CLICK HERE FOR CUMULATIVE       | TOTAL FAMILY U      | 1,229          |     |  |
| MEMBERSHIP DATA                 | FAMILY MEMBER       | RS PAYING HALF | 757 |  |

**DUES** 

MAY

JUNE

-250

-300

JULY