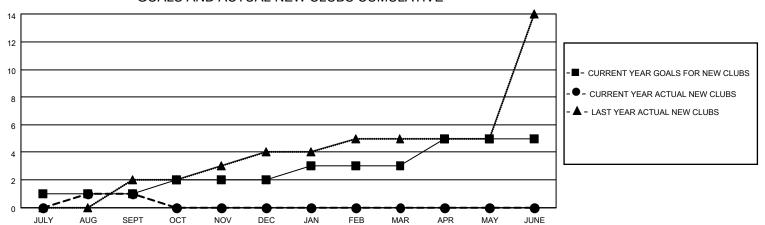

## GOALS AND ACTUAL NEW CLUBS CUMULATIVE

JAN

MAR

Results as of: 9/30/2020

| DROPPED CLUBS: 1 |     |
|------------------|-----|
| DROPPED MEMBERS  |     |
| DECEASED         | 1   |
| CLUB CANCELLED   | 0   |
| OTHER            | 114 |
| TOTAL            | 115 |

AUG

SEPT

ОСТ

NOV

| 14 CLUBS OF 111 ADDED 1 OR MORE | GENDER DISTRIBUTION |                |     |  |
|---------------------------------|---------------------|----------------|-----|--|
| NEW MEMBERS                     | MALE                | 1,735 (65.25%) |     |  |
|                                 | FEMALE              | 924 (34.75%)   |     |  |
| CLICK HERE FOR CUMULATIVE       | TOTAL FAMILY U      | 1,229          |     |  |
| MEMBERSHIP DATA                 | FAMILY MEMBER       | RS PAYING HALF | 757 |  |